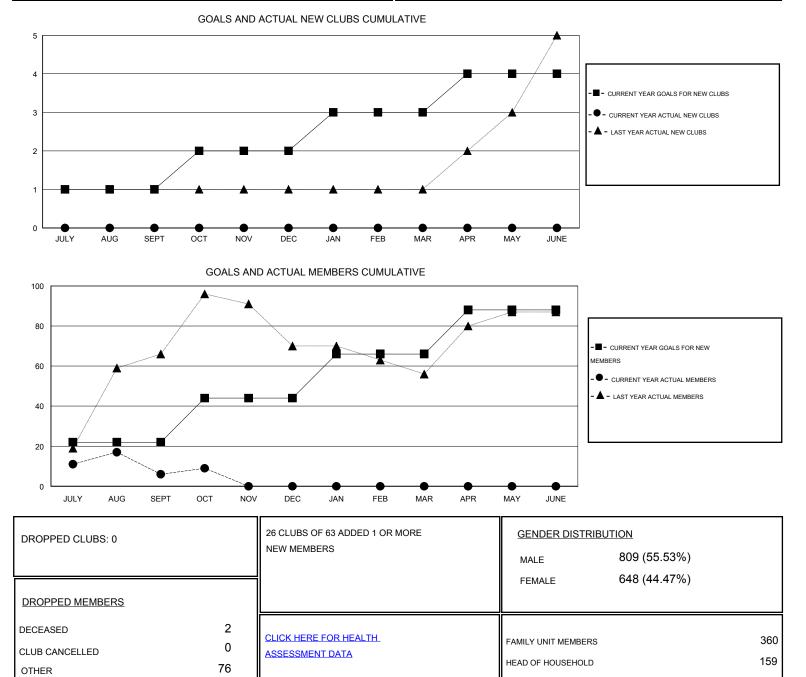

## LOCATION CALIFORNIA

 $\mathsf{GMT} \; \mathsf{CA} \; 1$ 

| Clubs<br>RESULTS FOR 2015-2016 |   |   |   |   | Members<br>RESULTS FOR 2015-2016 |    |    |    |   |
|--------------------------------|---|---|---|---|----------------------------------|----|----|----|---|
|                                |   |   |   |   |                                  |    |    |    |   |
| JULY/AUG/SEPT                  | 1 | 0 | 0 | 0 | JULY/AUG/SEPT                    | 22 | 66 | 60 | 6 |
| OCT/NOV/DEC                    | 1 | 0 | 0 | 0 | OCT/NOV/DEC                      | 22 | 21 | 18 | 3 |
| JAN/FEB/MAR                    | 1 | 0 | 0 | 0 | JAN/FEB/MAR                      | 22 | 0  | 0  | 0 |
| APR/MAY/JUNE                   | 1 | 0 | 0 | 0 | APR/MAY/JUNE                     | 22 | 0  | 0  | 0 |